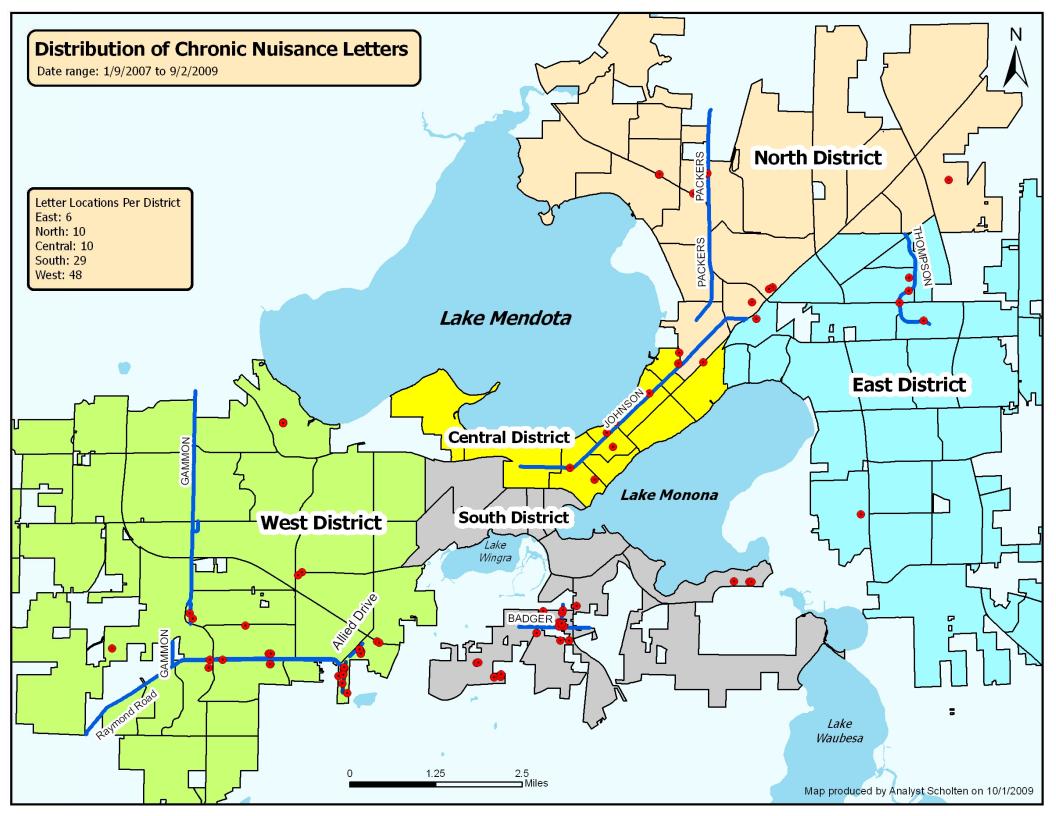

In addition to the CNP summary prepared by Asst. City Attorney Zilavy, I have also prepared a summary of over 100 drug nuisance and public nuisance letters sent out by MPD district command staff since January 2007. While only 8 properties were formally declared a CNP per the new ordinance, I believe it is important to highlight the letters sent out by district command staff to predominantly rental property owners making them aware of drug nuisance and public nuisance activities at their properties. Many of these letters resulted in face to face meetings between the property owners and MPD staff to discuss how to abate or remedy the drug or public nuisance activity. These proactive and preemptive efforts by district command staff are largely responsible for the limited number of times we have had to formally declare a Chronic Nuisance Premise per the ordinance.

# Madison Police Department Public Nuisance and Drug Nuisance Letters Jan 2007 through August 2009

| 1/9/20072002 Scott Lane #2NorthBachCocaine - Drug Dw1/16/20071518 Troy Drive #2NorthBachCocaine - Drug Dw2/1/20072127 Luanne LaneSouthWheelerDelivery of Cont St2/1/20071130 Catalpa Circle #BSouthWheelerDelivery of Cont St2/9/20071301 Pflaum RoadEastKlubertanzDelivery of Cont St | elling/  |
|----------------------------------------------------------------------------------------------------------------------------------------------------------------------------------------------------------------------------------------------------------------------------------------|----------|
| 2/1/20072127 Luanne LaneSouthWheelerDelivery of Cont Si2/1/20071130 Catalpa Circle #BSouthWheelerDelivery of Cont Si2/9/20071301 Pflaum RoadEastKlubertanzDelivery of Cont Si                                                                                                          |          |
| 2/1/20071130 Catalpa Circle #BSouthWheelerDelivery of Cont St2/9/20071301 Pflaum RoadEastKlubertanzDelivery of Cont St                                                                                                                                                                 | ibetance |
| 2/9/2007 1301 Pflaum Road East Klubertanz Delivery of Cont St                                                                                                                                                                                                                          | ubstance |
| · · · · · · · · · · · · · · · · · · ·                                                                                                                                                                                                                                                  | ubstance |
| 0/0/0007 0700 D 1 A "000                                                                                                                                                                                                                                                               | ubstance |
| 2/9/2007   3702 Packers Ave #206   North   Bach   Delivery of Cont St                                                                                                                                                                                                                  | ubstance |
| 2/13/2007 1717 Lake Point Drive #105 South Wheeler Delivery of Cont St                                                                                                                                                                                                                 | ubstance |
| 2/15/2007 2461 Old Camden Square #103 North Bach Possession of Coc                                                                                                                                                                                                                     | aine     |
| 3/29/2007 1001 Rockfeller Lane #6 East Klubertanz Delivery of Cont St                                                                                                                                                                                                                  | ubstance |
| 3/29/2007 701 N. Thompson Road #3 East Klubertanz Delivery of Cont St                                                                                                                                                                                                                  | ubstance |
| 5/11/2007 3014 Churchhill Drive South Wheeler Delivery of Cont St                                                                                                                                                                                                                      | ubstance |
| 5/29/2007 2905 Commercial Avenue #1 North Bach Delivery of Cont St                                                                                                                                                                                                                     | ubstance |
| 5/29/2007 2101 Taft Street #22 South Wheeler Delivery of Cont St                                                                                                                                                                                                                       | ubstance |
| 6/14/2007 3702 Packers Ave #208 North Bach Delivery of Cont St                                                                                                                                                                                                                         | ubstance |
| 7/12/2007 74 Sunfish Court South Wheeler Public Nuisance A                                                                                                                                                                                                                             | ctivity  |
| 7/12/2007 66 Sunfish Court South Wheeler Public Nuisance A                                                                                                                                                                                                                             | ctivity  |
| 7/12/2007 834 W. Badger Road South Wheeler Public Nuisance A                                                                                                                                                                                                                           | ctivity  |
| 7/12/2007 918 Magnolia Lane South Wheeler Public Nuisance A                                                                                                                                                                                                                            | ctivity  |
| 7/22/2007 838 W Badger Road South Wheeler Public Nuisance A                                                                                                                                                                                                                            | ctivity  |
| 8/30/2007 914 Magnolia Lane #1 South Wheeler Delivery of Cont So                                                                                                                                                                                                                       | ubstance |
| 8/30/2007 918 Magnolia Lane #1 South Wheeler Delivery of Cont So                                                                                                                                                                                                                       | ubstance |
| 9/11/2007 2226 Allied Drive West Wahl Public Nuisance A                                                                                                                                                                                                                                | ctivity  |
| 9/11/2007 2230 Allied Drive West Wahl Public Nuisance A                                                                                                                                                                                                                                | ctivity  |
| 9/11/2007 2234 Allied Drive West Wahl Public Nuisance A                                                                                                                                                                                                                                | ctivity  |
| 9/11/2007 2238 Allied Drive West Wahl Public Nuisance A                                                                                                                                                                                                                                | ctivity  |
| 9/11/2007 2242 Allied Drive West Wahl Public Nuisance A                                                                                                                                                                                                                                | ctivity  |
| 9/11/2007 2302 Allied Drive West Wahl Public Nuisance A                                                                                                                                                                                                                                | ctivity  |
| 9/11/2007 2306 Allied Drive West Wahl Public Nuisance A                                                                                                                                                                                                                                | ctivity  |
| 9/11/2007 2310 Allied Drive West Wahl Public Nuisance A                                                                                                                                                                                                                                | ctivity  |
| 9/11/2007 2218 Allied Drive West Wahl Delivery of Cont St                                                                                                                                                                                                                              | ubstance |
| 10/1/2007 2218 Allied Drive West Wahl Delivery of Cont Si                                                                                                                                                                                                                              | ubstance |
| 10/5/2007 3201 Ridgeway Avenue #6 North Bach Delivery of Cont Si                                                                                                                                                                                                                       | ubstance |
| 10/8/2007 5834 Russett Road West Wahl Delivery of Cont St                                                                                                                                                                                                                              | ubstance |
| 10/18/2007 2301 Cypress Way #6 South Wheeler Delivery of Cont So                                                                                                                                                                                                                       | ubstance |
| 10/22/2007 5810 Russeett Road West Wahl Public Nuisance A                                                                                                                                                                                                                              | ctivity  |
| 10/22/2007 4613 Atticus Way West Wahl Public Nuisance A                                                                                                                                                                                                                                | ctivity  |
| 10/22/2007 4637 Atticus Way West Wahl Public Nuisance A                                                                                                                                                                                                                                | ctivity  |
| 10/22/2007 4661 Atticus Way West Wahl Public Nuisance A                                                                                                                                                                                                                                | ctivity  |
| 10/22/2007 2218 Allied Drive West Wahl Public Nuisance A                                                                                                                                                                                                                               | ctivity  |
| 10/22/2007 2222 Allied Drive West Wahl Public Nuisance A                                                                                                                                                                                                                               | ctivity  |
| 10/22/2007 2226 Allied Drive West Wahl Public Nuisance A                                                                                                                                                                                                                               | ctivity  |
| 10/23/2007 2943 Coho Street South Wheeler Delivery of Cont St                                                                                                                                                                                                                          | ubstance |
| 10/26/2007 1622 Fordem Avenue # 507 Central Schauf Delivery of Cont Schauf                                                                                                                                                                                                             | ubstance |
| 11/1/2007 902 W. Badger Road #6 South Wheeler Delivery of Cont So                                                                                                                                                                                                                      | ubstance |
| 11/20/2007 2402 Allied Drive West Wahl Delivery of Cont So                                                                                                                                                                                                                             |          |
| 11/28/2007 4733 Crescent Road West Wahl Delivery of Cont So                                                                                                                                                                                                                            |          |
| 12/6/2007 535 W. Johnson Street #1201 Central Schauf Delivery of Cont Schauf                                                                                                                                                                                                           |          |
| 12/19/2007 4613 Atticus Way West Wahl Delivery of Cont So                                                                                                                                                                                                                              |          |
| 12/19/2007 17 N Wickham West Wahl Delivery of Cont So                                                                                                                                                                                                                                  |          |
| 12/19/2007 1309 Temkin Ave West Wahl Public Nuisance A                                                                                                                                                                                                                                 |          |
| 12/19/2007 1329 Temkin Ave West Wahl Public Nuisance A                                                                                                                                                                                                                                 |          |
| 12/19/2007 2210 Allied Drive West Wahl Public Nuisance A                                                                                                                                                                                                                               | _        |

# Madison Police Department Public Nuisance and Drug Nuisance Letters Jan 2007 through August 2009

| <b>DATE OF LETTER</b> | ADDRESS OF ACTIVITY         | DISTRICT | COMMANDER      | REASON FOR LETTER             |
|-----------------------|-----------------------------|----------|----------------|-------------------------------|
| 12/19/2007            | 2214 Allied Drive           | West     | Wahl           | Public Nuisance Activity      |
| 12/19/2007            | 2230 Allied Drive           | West     | Wahl           | Public Nuisance Activity      |
| 12/19/2007            | 2234 Allied Drive           | West     | Wahl           | Public Nuisance Activity      |
| 1/24/2008             | 1309 Temkin                 | West     | Wahl           | Public Nuisance Activity      |
| 1/24/2008             | 4613 Atticus                | West     | Wahl           | Public Nuisance Activity      |
| 2/8/2008              | 918 Magnolia Lane           | South    | Wheeler        | Delivery of Cont Substance    |
| 2/18/2008             | 4353 West Beltline          | West     | Wahl           | Public Nuisance Activity      |
| 3/3/2008              | 1661 Lake Point Drive #102  | South    | Wheeler        | Delivery of Cont Substance    |
| 3/4/2008              | 1802 Fordem Avenue #27      | Central  | Schauf         | THC - Drug Dwelling           |
| 3/14/2008             | 1118 Petra Place #2         | South    | Wheeler        | Delivery of Cont Substance    |
| 3/17/2008             | 1118 Petra Place #3         | South    | Wheeler        | Delivery of Cont Substance    |
| 3/17/2008             | 2226 Allied Drive           | West     | Wahl           | Public Nuisance Activity      |
| 4/7/2008              | 6739 Raymond Road           | West     | Wahl           | Delivery of Cont Substance    |
| 4/9/2008              | 4661 Atticus                | West     | Wahl           | Delivery of Cont Substance    |
| 4/21/2008             | 6525 Raymond Road           | West     | Wahl           | Delivery of Cont Substance    |
| 6/3/2008              | 312 N Hamilton Street       | Central  | Schauf         | Delivery of Cont Substance    |
| 6/24/2008             | 4343 W. Beltline Highway    | West     | Bitterman      | Delivery of Cont Substance    |
| 6/27/2008             | 910 W Badger Road           | South    | Bradley Wilson | Delivery of Cont Substance    |
| 7/17/2008             | 4601Atticus Way #106        | West     | Bitterman      | Delivery of Cont Substance    |
| 7/24/2008             | 1132 E Johnson Street #2    | Central  | Schauf         | Delivery of Cont Substance    |
| 7/24/2008             | 1622 Fordem Avenue #304     | Central  | Schauf         | Delivery of Cont Substance    |
| 7/24/2008             | 442 W Doty Street           | Central  | Schauf         | THC - Drug Dwelling           |
| 8/19/2008             | 2206 Allied Drive           | West     | Bitterman      | Delivery of Cont Substance    |
| 8/20/2008             | 1312 Loreen Drive           | West     | Bitterman      | Delivery of Cont Substance    |
| 9/24/2008             | 1120 Gammon Lane            | West     | Bitterman      | Delivery of Cont Substance    |
| 10/6/2008             | 2019 E Washington Avenue #3 | Central  | Schauf         | Delivery of Cont Substance    |
| 10/10/2008            | 915 W Beltline Highway      | South    | Wheeler        | Delivery of Cont Substance    |
| 10/16/2008            | 2019 Lake Point Drive #4    | South    | Wheeler        | Delivery of Cont Substance    |
| 10/17/2008            | 2413 Cypress Way #3         | South    | Wheeler        | Delivery of Cont Substance    |
| 10/24/2008            | 915 W Beltline Highway      | South    | Wheeler        | Delivery of Cont Substance    |
| 11/3/2008             | 2217 Cypress Way #23        | South    | Wheeler        | Delivery of Cont Substance    |
| 11/13/2008            | 24 N Webster Street #6A     | Central  | Schauf         | Delivery of Cont Substance    |
| 12/11/2008            | 6919 Park Edge Drive        | West     | Bitterman      | Delivery of Cont Substance    |
| 1/1/2009              | 1724 Waldorf Blvd           | West     | Bitterman      | Delivery of Cont Substance    |
| 1/22/2009             | 623 E Gorham Street #1      | Central  | Schauf         | Delivery of Cont Substance    |
| 1/28/2009             | 1118 Petra Place            | South    | Balles         | Delivery of Cont Substance    |
| 2/6/2009              | 702 Odana Lane              | West     | Bitterman      | Delivery of Cont Substance    |
| 2/19/2009             | 910 Ann Street #258         | South    | Balles         | Delivery of Cont Substance    |
| 2/25/2009             | 2313 Carling Drive          | West     | Bitterman      | Delivery of Cont Substance    |
| 2/25/2009             | 285 N Thompson Drive #8     | East     | Snyder         | Delivery of Cont Substance    |
| 5/29/2009             | 2409 Cypress Way #6         | South    | Balles         | Delivery of Cont Substance    |
| 6/15/2009             | 756 Odana Lane              | West     | Bitterman      | Delivery of Cont Substance    |
| 6/28/2009             | 2318 Allied Drive           | West     | Bitterman      | Declaration of Chronic Nuisar |
| 7/23/2009             | 5817 Balsam Road            | West     | Bitterman      | Delivery of Cont Substance    |
| 8/12/2009             | 2921 Coho Street            | South    | Balles         | Delivery of Cont Substance    |
| 8/17/2009             | 3003 Churchill Drive        | South    | Balles         | Delivery of Cont Substance    |
| 8/19/2009             | 1546 Troy Drive #4          | North    | McLay          | Delivery of Cont Substance    |
| 8/25/2009             | 813 N Thompson Road #203    | East     | Snyder         | Delivery of Cont Substance    |
| 8/25/2009             | 2910 Hauk Streeet           | East     | Snyder         | Delivery of Cont Substance    |
| 8/26/2009             | 1814 Northport Drive        | North    | McLay          | Delivery of Cont Substance    |
| 9/1/2009              | 3158 Ridgeway Avenue #2     | North    | McLay          | Delivery of Cont Substance    |
| 9/2/2009              | 5821 Balsam Road            | West     | Bitterman      | Delivery of Cont Substance    |